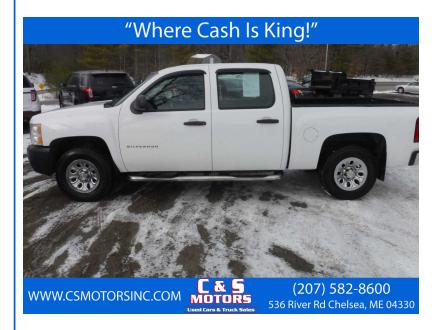

## 2011 CHEVROLET SILVERADO 1500 WORK TRUCK CREW CAB SHORT \$16,500**BOX 4WD**

536 RIVER RD CHELSEA ME,04330

Scan QR Code or Click Here

VIN: 1GCPKPE39BF242175

STK#: 1340

**EXTERIOR COLOR: WHITE** 

**DRIVETRAIN: 4WD** 

TRIM: WORK TRUCK CREW CAB SHORT BOX 4WD

CONDITION: USED **MPG HIGHWAY: 18 - 21**  **COLOR: WHITE MILEAGE: 165000** 

INTERIOR COLOR: GRAY AND BLACK

TRANSMISSION: AUTOMATIC **ENGINE: 5.3L V8 OHV 16V FFV** 